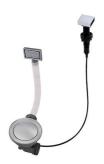

4 004) and automatic waste fitting (8407 116 or 8407 117)



#### **EQUIPMENT**



Automatic waste fitting - PM 8407 113

#### **OPTIONAL ACCESSORIES**



Cestello inox 8612 000



Glass chopping board 8631 300



HPDE Chopping board 8657 001



HPDE Twin chopping board 8644 101



Stainless steel plate rack 8100 154



Stainless steel plate rack
8100 303
\* only in combination with the accessory
8644 101



Stainless steel plate rack 8100 201



**White bowl** 8153 100



Graters kit with ring-holder and food collection tray

8159 101 \* only in combination with the accessory 8644 101



#### Stainless steel perforated tray

8151 000 \* only in combination with the accessory 8644 101

#### **RECOMMENDED PAIRINGS**



Mixer Tap Eclipse 8499 000

#### **OPTIONAL AUTOMATIC WASTE FITTINGS**



Space automatic waste fitting - PA 8407 108



**Space automatic waste fitting - PE** 8407 109



Space Light automatic waste fitting
- PL
8407 117



Space Milano automatic waste fitting 8407 115



Space Push automatic waste fitting - PP