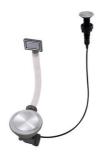

d 8631 300



HPDE Chopping board 8657 001



HPDE Twin chopping board 8644 101



Stainless steel plate rack 8100 154



Stainless steel plate rack
8100 303
\* only in combination with the accessory
8644 101



Stainless steel plate rack 8100 201



**White bowl** 8153 100



Graters kit with ring-holder and food collection tray

8159 101 \* only in combination with the accessory 8644 101



#### Stainless steel perforated tray

8151 000 \* only in combination with the accessory 8644 101

#### **RECOMMENDED PAIRINGS**



Mixer Tap Eclipse 8499 000

#### **OPTIONAL AUTOMATIC WASTE FITTINGS**



Space automatic waste fitting - PA 8407 108



**Space automatic waste fitting - PE** 8407 109



Space Light automatic waste fitting
- PL
8407 117



Space Milano automatic waste fitting 8407 115



Space Push automatic waste fitting - PP