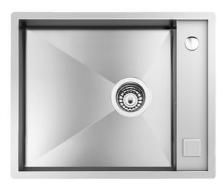

### Sink Quadra

Kitchen Sinks Code: 1235 050

#### **DETAILS**

| Edge/Installation Type | Flush-mount   Top-mount                                         |
|------------------------|-----------------------------------------------------------------|
| Finish                 | Foster brushed                                                  |
| Material               | AISI 304 stainless steel                                        |
| Texture                | Brushed in line                                                 |
| Base                   | 60 cm                                                           |
| Dimensions             | 540 x 440 mm                                                    |
| Standard fittings      | Fixing hooks, gasket, drain, overflow and siphon, boxed packing |
| Mixer holes            | 2 standard holes - 3rd and 4th holes on request                 |
| Built-in hole          | View technical data sheet                                       |
|                        |                                                                 |

| Drainer                    | No                                                                                                                                                                                                                                                               |
|----------------------------|------------------------------------------------------------------------------------------------------------------------------------------------------------------------------------------------------------------------------------------------------------------|
| Width                      | 54 cm                                                                                                                                                                                                                                                            |
| Bowl dimension             | 420x400mm                                                                                                                                                                                                                                                        |
| Number of bowls            | 1 bowl                                                                                                                                                                                                                                                           |
| Waste fitting              | 3,5" drain                                                                                                                                                                                                                                                       |
| Notes:                     | Eclipse mixer tap (8499 000) compatible by swapping the automatic wastefitting with either 8407 116 or 8407 117.                                                                                                                                                 |
| FEATURES                   |                                                                                                                                                                                                                                                                  |
| Basket 3,5" waste fitting  | The drain is equipped with a large 3.5" drain, with the practical basket cap that prevents the discharge of solid parts.                                                                                                                                         |
| Deep bowls                 | This bowls reach an important depth, over 20 cm, thanks to the advanced production technology, that can be offer great capiency and practicity in all the washing operations.                                                                                    |
| Diamond-shape bottom       | The draining of water is an important feature in a sink, and it's always taken good care of in Foster products. In the bent-welded sinks, which would have a flat bottom, the proper draining is guaranteed by the elegant beveling, which helps the water flow. |
| High thickness             | 1mm thick steel. A significant thickness, which guarantees the maximum sturdiness and durability.                                                                                                                                                                |
| Perimetral overflow        | The overflow is always a security on the Foster sinks that prevents the overflow of water in case of oversights. The perimeter drain solution improves aesthetics thanks to its square and essential shape.                                                      |
| Squared bowls - 0/9 radius | The square bowls of Foster have perfectly squared vertical edges, while those on the bottom have a small radius of 9 mm that facilitates cleaning operations.                                                                                                    |