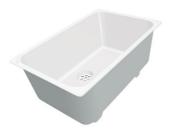

### Sink Quadra

Kitchen Sinks Code: 1235 050

#### **DETAILS**

| Edge/Installation Type | Flush-mount   Top-mount                                         |
|------------------------|-----------------------------------------------------------------|
| Finish                 | Foster brushed                                                  |
| Material               | AISI 304 stainless steel                                        |
| Texture                | Brushed in line                                                 |
| Base                   | 60 cm                                                           |
| Dimensions             | 540 x 440 mm                                                    |
| Standard fittings      | Fixing hooks, gasket, drain, overflow and siphon, boxed packing |
| Mixer holes            | 2 standard holes - 3rd and 4th holes on request                 |
| Built-in hole          | View technical data sheet                                       |
|                        |                                                                 |

| Drainer                    | No                                                                                                                                                                                                                                                               |
|----------------------------|------------------------------------------------------------------------------------------------------------------------------------------------------------------------------------------------------------------------------------------------------------------|
| Width                      | 54 cm                                                                                                                                                                                                                                                            |
| Bowl dimension             | 420x400mm                                                                                                                                                                                                                                                        |
| Number of bowls            | 1 bowl                                                                                                                                                                                                                                                           |
| Waste fitting              | 3,5" drain                                                                                                                                                                                                                                                       |
| Notes:                     | Eclipse mixer tap (8499 000) compatible by swapping the automatic wastefitting with either 8407 116 or 8407 117.                                                                                                                                                 |
| FEATURES                   |                                                                                                                                                                                                                                                                  |
| Basket 3,5" waste fitting  | The drain is equipped with a large 3.5" drain, with the practical basket cap that prevents the discharge of solid parts.                                                                                                                                         |
| Deep bowls                 | This bowls reach an important depth, over 20 cm, thanks to the advanced production technology, that can be offer great capiency and practicity in all the washing operations.                                                                                    |
| Diamond-shape bottom       | The draining of water is an important feature in a sink, and it's always taken good care of in Foster products. In the bent-welded sinks, which would have a flat bottom, the proper draining is guaranteed by the elegant beveling, which helps the water flow. |
| High thickness             | 1mm thick steel. A significant thickness, which guarantees the maximum sturdiness and durability.                                                                                                                                                                |
| Perimetral overflow        | The overflow is always a security on the Foster sinks that prevents the overflow of water in case of oversights. The perimeter drain solution improves aesthetics thanks to its square and essential shape.                                                      |
| Squared bowls - 0/9 radius | The square bowls of Foster have perfectly squared vertical edges, while those on the bottom have a small radius of 9 mm that facilitates cleaning operations.                                                                                                    |