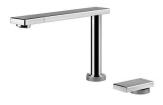

6 o

Combination of Eclipse mixer tap (8499 000), Twin chopping board (8644 004) and automatic waste fitting (8407 116 or 8407 117)



#### **EQUIPMENT**



Automatic waste fitting - PM 8407 113

#### **OPTIONAL ACCESSORIES**



Cestello inox 8612 000



Glass chopping board 8631 300



HPDE Chopping board 8657 001



HPDE Twin chopping board 8644 101



Stainless steel plate rack 8100 154



Stainless steel plate rack
8100 303
\* only in combination with the accessory
8644 101



Stainless steel plate rack 8100 201



**White bowl** 8153 100



Graters kit with ring-holder and food collection tray

8159 101 \* only in combination with the accessory 8644 101



#### Stainless steel perforated tray

8151 000 \* only in combination with the accessory 8644 101

#### **RECOMMENDED PAIRINGS**



Mixer Tap Eclipse 8499 000

#### **OPTIONAL AUTOMATIC WASTE FITTINGS**



Space automatic waste fitting - PA 8407 108



**Space automatic waste fitting - PE** 8407 109



Space Light automatic waste fitting
- PL
8407 117



Space Milano automatic waste fitting 8407 115



Space Push automatic waste fitting - PP