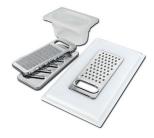

Stainless steel plate rack 8100 201

**White bowl** 8153 100

Graters kit with ring-holder and food collection tray

8159 101 \* only in combination with the accessory 8644 101