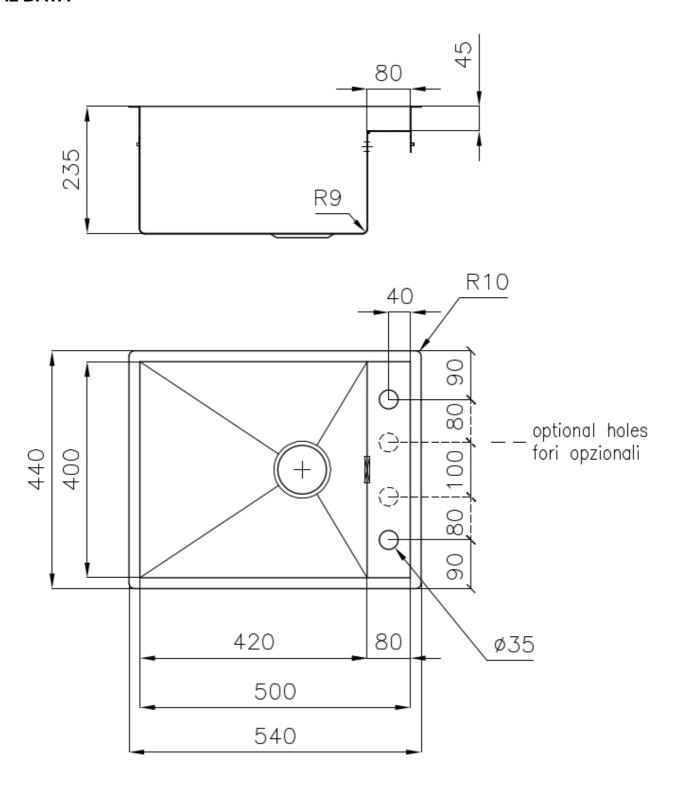

#### **DETAILS**

| Edge/Installation Type | Flush-mount   Top-mount                                         |
|------------------------|-----------------------------------------------------------------|
| Finish                 | Foster brushed                                                  |
| Material               | AISI 304 stainless steel                                        |
| Texture                | Brushed in line                                                 |
| Base                   | 60 cm                                                           |
| Dimensions             | 540 x 440 mm                                                    |
| Standard fittings      | Fixing hooks, gasket, drain, overflow and siphon, boxed packing |
| Mixer holes            | 2 standard holes - 3rd and 4th holes on request                 |
| Built-in hole          | View technical data sheet                                       |
|                        |                                                                 |

| Drainer                    | No                                                                                                                                                                                                                                                               |
|----------------------------|------------------------------------------------------------------------------------------------------------------------------------------------------------------------------------------------------------------------------------------------------------------|
| Width                      | 54 cm                                                                                                                                                                                                                                                            |
| Bowl dimension             | 420x400mm                                                                                                                                                                                                                                                        |
| Number of bowls            | 1 bowl                                                                                                                                                                                                                                                           |
| Waste fitting              | 3,5" drain                                                                                                                                                                                                                                                       |
| Notes:                     | Eclipse mixer tap (8499 000) compatible by swapping the automatic wastefitting with either 8407 116 or 8407 117.                                                                                                                                                 |
| FEATURES                   |                                                                                                                                                                                                                                                                  |
| Basket 3,5" waste fitting  | The drain is equipped with a large 3.5" drain, with the practical basket cap that prevents the discharge of solid parts.                                                                                                                                         |
| Deep bowls                 | This bowls reach an important depth, over 20 cm, thanks to the advanced production technology, that can be offer great capiency and practicity in all the washing operations.                                                                                    |
| Diamond-shape bottom       | The draining of water is an important feature in a sink, and it's always taken good care of in Foster products. In the bent-welded sinks, which would have a flat bottom, the proper draining is guaranteed by the elegant beveling, which helps the water flow. |
| High thickness             | 1mm thick steel. A significant thickness, which guarantees the maximum sturdiness and durability.                                                                                                                                                                |
| Perimetral overflow        | The overflow is always a security on the Foster sinks that prevents the overflow of water in case of oversights. The perimeter drain solution improves aesthetics thanks to its square and essential shape.                                                      |
| Squared bowls - 0/9 radius | The square bowls of Foster have perfectly squared vertical edges, while those on the bottom have a small radius of 9 mm that facilitates cleaning operations.                                                                                                    |

#### **TECHNICAL DATA**