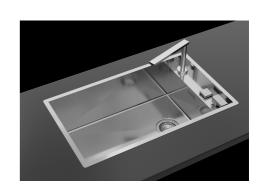

### Sink Quadra

Kitchen Sinks Code: 1235 050

#### **DETAILS**

| Edge/Installation Type | Flush-mount   Top-mount                                         |
|------------------------|-----------------------------------------------------------------|
| Finish                 | Foster brushed                                                  |
| Material               | AISI 304 stainless steel                                        |
| Texture                | Brushed in line                                                 |
| Base                   | 60 cm                                                           |
| Dimensions             | 540 x 440 mm                                                    |
| Standard fittings      | Fixing hooks, gasket, drain, overflow and siphon, boxed packing |
| Mixer holes            | 2 standard holes - 3rd and 4th holes on request                 |
| Built-in hole          | View technical data sheet                                       |
|                        |                                                                 |

| Drainer                    | No                                                                                                                                                                                                                                                               |
|----------------------------|------------------------------------------------------------------------------------------------------------------------------------------------------------------------------------------------------------------------------------------------------------------|
| Width                      | 54 cm                                                                                                                                                                                                                                                            |
| Bowl dimension             | 420x400mm                                                                                                                                                                                                                                                        |
| Number of bowls            | 1 bowl                                                                                                                                                                                                                                                           |
| Waste fitting              | 3,5" drain                                                                                                                                                                                                                                                       |
| Notes:                     | Eclipse mixer tap (8499 000) compatible by swapping the automatic wastefitting with either 8407 116 or 8407 117.                                                                                                                                                 |
| FEATURES                   |                                                                                                                                                                                                                                                                  |
| Basket 3,5" waste fitting  | The drain is equipped with a large 3.5" drain, with the practical basket cap that prevents the discharge of solid parts.                                                                                                                                         |
| Deep bowls                 | This bowls reach an important depth, over 20 cm, thanks to the advanced production technology, that can be offer great capiency and practicity in all the washing operations.                                                                                    |
| Diamond-shape bottom       | The draining of water is an important feature in a sink, and it's always taken good care of in Foster products. In the bent-welded sinks, which would have a flat bottom, the proper draining is guaranteed by the elegant beveling, which helps the water flow. |
| High thickness             | 1mm thick steel. A significant thickness, which guarantees the maximum sturdiness and durability.                                                                                                                                                                |
| Perimetral overflow        | The overflow is always a security on the Foster sinks that prevents the overflow of water in case of oversights. The perimeter drain solution improves aesthetics thanks to its square and essential shape.                                                      |
| Squared bowls - 0/9 radius | The square bowls of Foster have perfectly squared vertical edges, while those on the bottom have a small radius of 9 mm that facilitates cleaning operations.                                                                                                    |