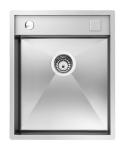

### Sink Quadra

Kitchen Sinks Code: 1235 050

#### **DETAILS**

| Edge/Installation Type | Flush-mount   Top-mount                                         |
|------------------------|-----------------------------------------------------------------|
| Finish                 | Foster brushed                                                  |
| Material               | AISI 304 stainless steel                                        |
| Texture                | Brushed in line                                                 |
| Base                   | 60 cm                                                           |
| Dimensions             | 540 x 440 mm                                                    |
| Standard fittings      | Fixing hooks, gasket, drain, overflow and siphon, boxed packing |
| Mixer holes            | 2 standard holes - 3rd and 4th holes on request                 |
| Built-in hole          | View technical data sheet                                       |
|                        |                                                                 |

| Drainer                    | No                                                                                                                                                                                                                                                               |
|----------------------------|------------------------------------------------------------------------------------------------------------------------------------------------------------------------------------------------------------------------------------------------------------------|
| Width                      | 54 cm                                                                                                                                                                                                                                                            |
| Bowl dimension             | 420x400mm                                                                                                                                                                                                                                                        |
| Number of bowls            | 1 bowl                                                                                                                                                                                                                                                           |
| Waste fitting              | 3,5" drain                                                                                                                                                                                                                                                       |
| Notes:                     | Eclipse mixer tap (8499 000) compatible by swapping the automatic wastefitting with either 8407 116 or 8407 117.                                                                                                                                                 |
| FEATURES                   |                                                                                                                                                                                                                                                                  |
| Basket 3,5" waste fitting  | The drain is equipped with a large 3.5" drain, with the practical basket cap that prevents the discharge of solid parts.                                                                                                                                         |
| Deep bowls                 | This bowls reach an important depth, over 20 cm, thanks to the advanced production technology, that can be offer great capiency and practicity in all the washing operations.                                                                                    |
| Diamond-shape bottom       | The draining of water is an important feature in a sink, and it's always taken good care of in Foster products. In the bent-welded sinks, which would have a flat bottom, the proper draining is guaranteed by the elegant beveling, which helps the water flow. |
| High thickness             | 1mm thick steel. A significant thickness, which guarantees the maximum sturdiness and durability.                                                                                                                                                                |
| Perimetral overflow        | The overflow is always a security on the Foster sinks that prevents the overflow of water in case of oversights. The perimeter drain solution improves aesthetics thanks to its square and essential shape.                                                      |
| Squared bowls - 0/9 radius | The square bowls of Foster have perfectly squared vertical edges, while those on the bottom have a small radius of 9 mm that facilitates cleaning operations.                                                                                                    |