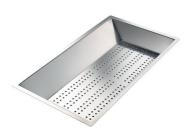

#### Stainless steel perforated tray

8151 000 \* only in combination with the accessory 8644 101