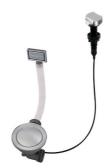

8407 117)



#### **EQUIPMENT**



Automatic waste fitting - PM 8407 113

#### **OPTIONAL ACCESSORIES**



Cestello inox 8612 000



Glass chopping board 8631 300



HPDE Chopping board 8657 001



HPDE Twin chopping board 8644 101



Stainless steel plate rack 8100 154



Stainless steel plate rack
8100 303
\* only in combination with the accessory
8644 101



Stainless steel plate rack 8100 201



**White bowl** 8153 100



Graters kit with ring-holder and food collection tray

8159 101 \* only in combination with the accessory 8644 101



#### Stainless steel perforated tray

8151 000 \* only in combination with the accessory 8644 101

#### **RECOMMENDED PAIRINGS**



Mixer Tap Eclipse 8499 000

#### **OPTIONAL AUTOMATIC WASTE FITTINGS**



Space automatic waste fitting - PA 8407 108



**Space automatic waste fitting - PE** 8407 109



Space Light automatic waste fitting
- PL
8407 117



Space Milano automatic waste fitting 8407 115



Space Push automatic waste fitting - PP