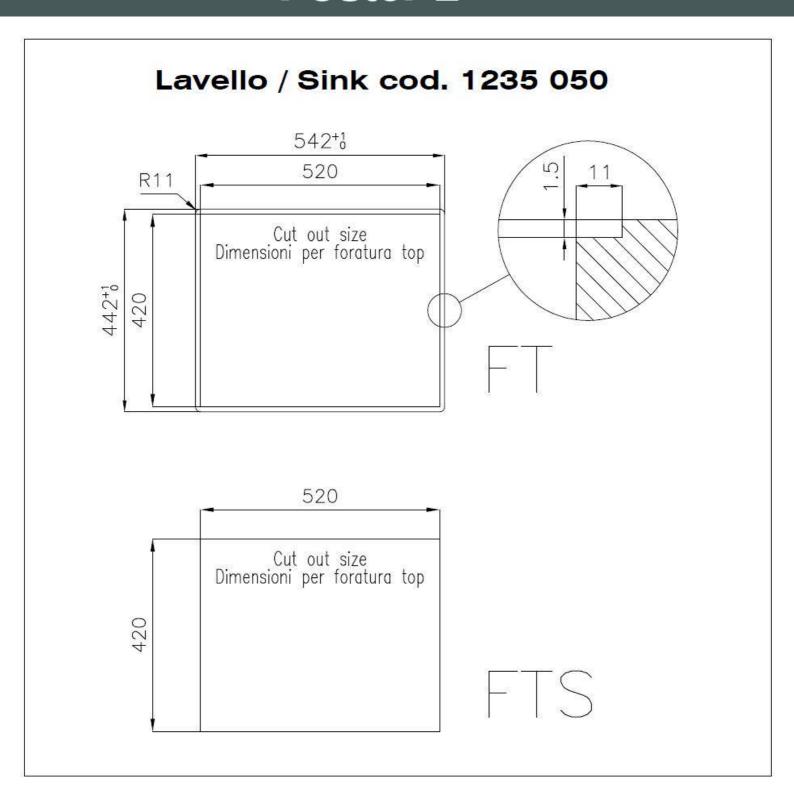

#### **DETAILS**

| Edge/Installation Type | Flush-mount   Top-mount                                         |
|------------------------|-----------------------------------------------------------------|
| Finish                 | Foster brushed                                                  |
| Material               | AISI 304 stainless steel                                        |
| Texture                | Brushed in line                                                 |
| Base                   | 60 cm                                                           |
| Dimensions             | 540 x 440 mm                                                    |
| Standard fittings      | Fixing hooks, gasket, drain, overflow and siphon, boxed packing |
| Mixer holes            | 2 standard holes - 3rd and 4th holes on request                 |
| Built-in hole          | View technical data sheet                                       |
|                        |                                                                 |

#### **TECHNICAL DATA**