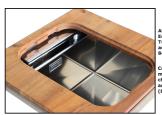

#### **GALLERY**

The sink can be installed with

Abbinamento miscelatore Eclipse (8499 000), tagliere Twin (8644 004) e piletta automatica (8407 116 o

Combination of Eclipse mixer tap (8499 000), Twin chopping board (8644 004) and automatic waste fitting (8407 116 or 8407 117)